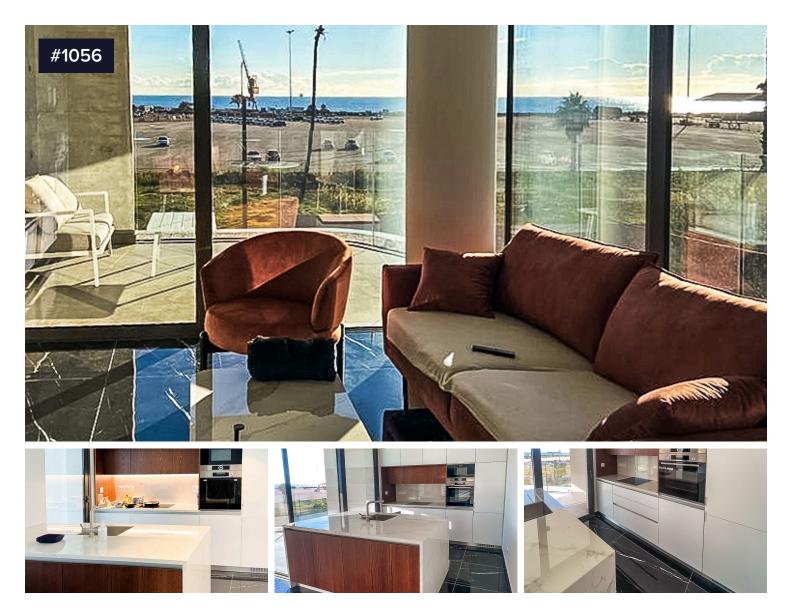

## Larnaca - Chrysopolitissa, Harbor, Larnaca City Centre

This mid-rise apartment building consisting of seven 2-bed flats and one 3-bde penthouse, designed for those who share similar values and cultural ideas, and aims to deliver a calm environment for residents to enjoy and embrace. Strategically positioned to overlook the new port and marina along Larnaca's waterfront it is only steps from some of the finest restaurants and shopping that the city has to offer.

The building's facade deliberately imitates the ever-changing surface of the sea with its undulating curves, dips and peaks so that the overall effect is one of not only adapting to the surroundings but of actually contributing by adding a new distinctive architecture.