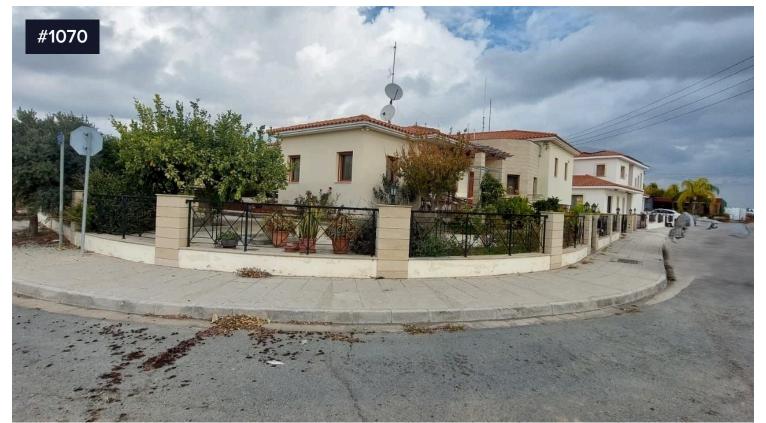

## 5 Bed House | 691m2 Plot | Resale

€419,000

This elevated house in the tranquil residential area of Kiti village offers a perfect combination of space, comfort, and modern amenities. Built on a 690-square-meter corner plot, the house boasts 195 square meters of internal living space and is surrounded by a beautifully maintained garden.

The house features a basement that includes a private bedroom with its own shower and kitchen, offering an excellent option for guests, independent living, or additional family members. On the ground floor, there is a versatile bedroom currently used as an office, while the elevated floor has three well-sized bedrooms, including two with ensuite bathrooms.