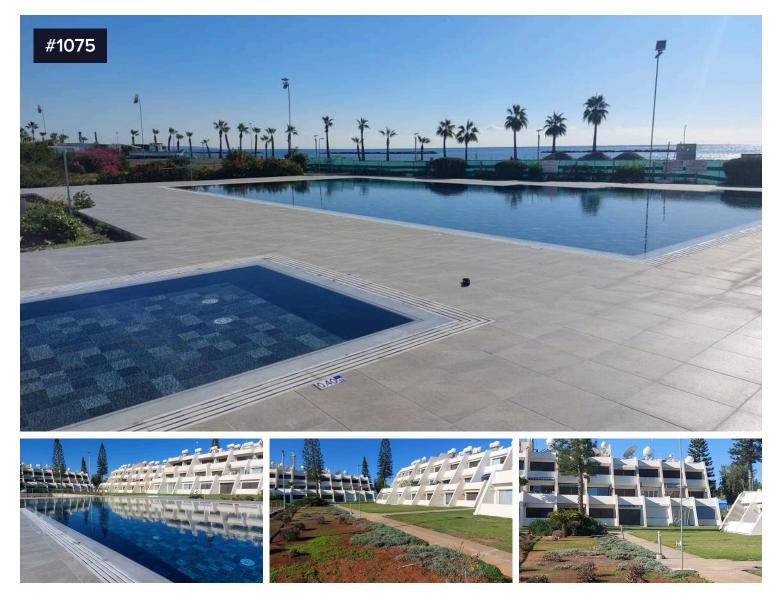

## Oroklini (Tourist), Larnaca City Suburbs

This 2 bedroom flat is located in the heart of Oroklini's tourist area, just steps away from the sea and adjacent to the iconic Palm Beach Hotel. Boasting breathtaking, unobstructed sea views, the flat is part of a well-maintained complex that offers exclusive access to a communal swimming pool and tennis court for residents.