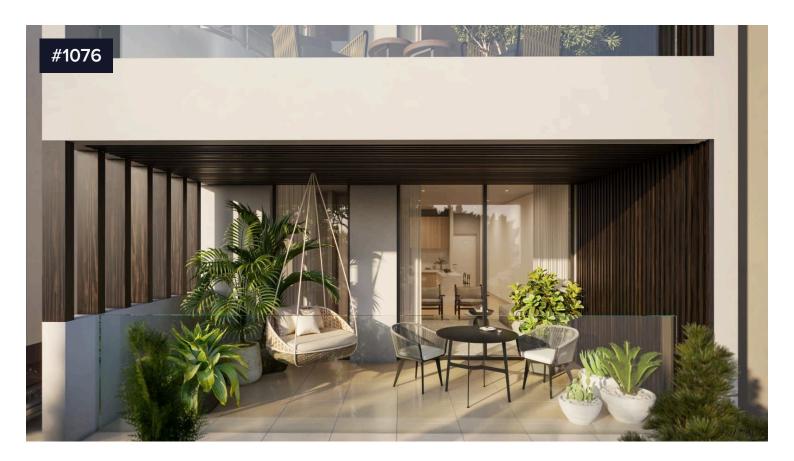

The flat features two spacious bedrooms, a family bathroom, and a guest toilet. The open-plan layout seamlessly connects the kitchen, dining, and living areas to a covered veranda, creating a bright and inviting space perfect for relaxing.