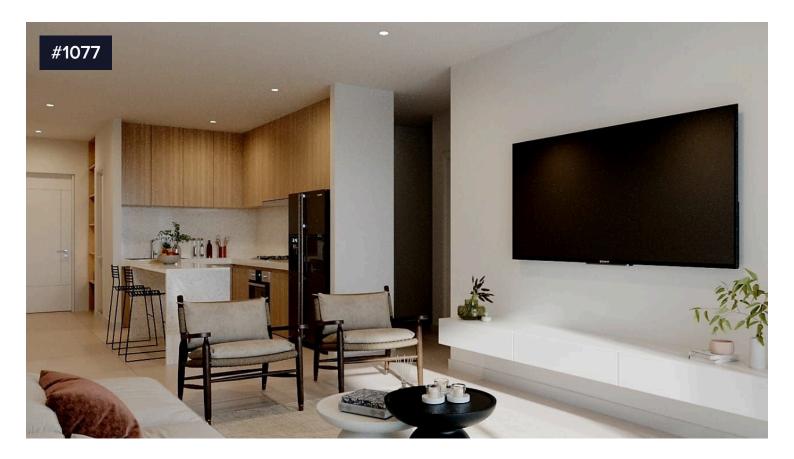

The penthouse features two spacious bedrooms, a family bathroom, and a guest toilet. Its open-plan layout seamlessly connects the kitchen, dining, and living areas to a covered veranda, creating a bright and inviting space.